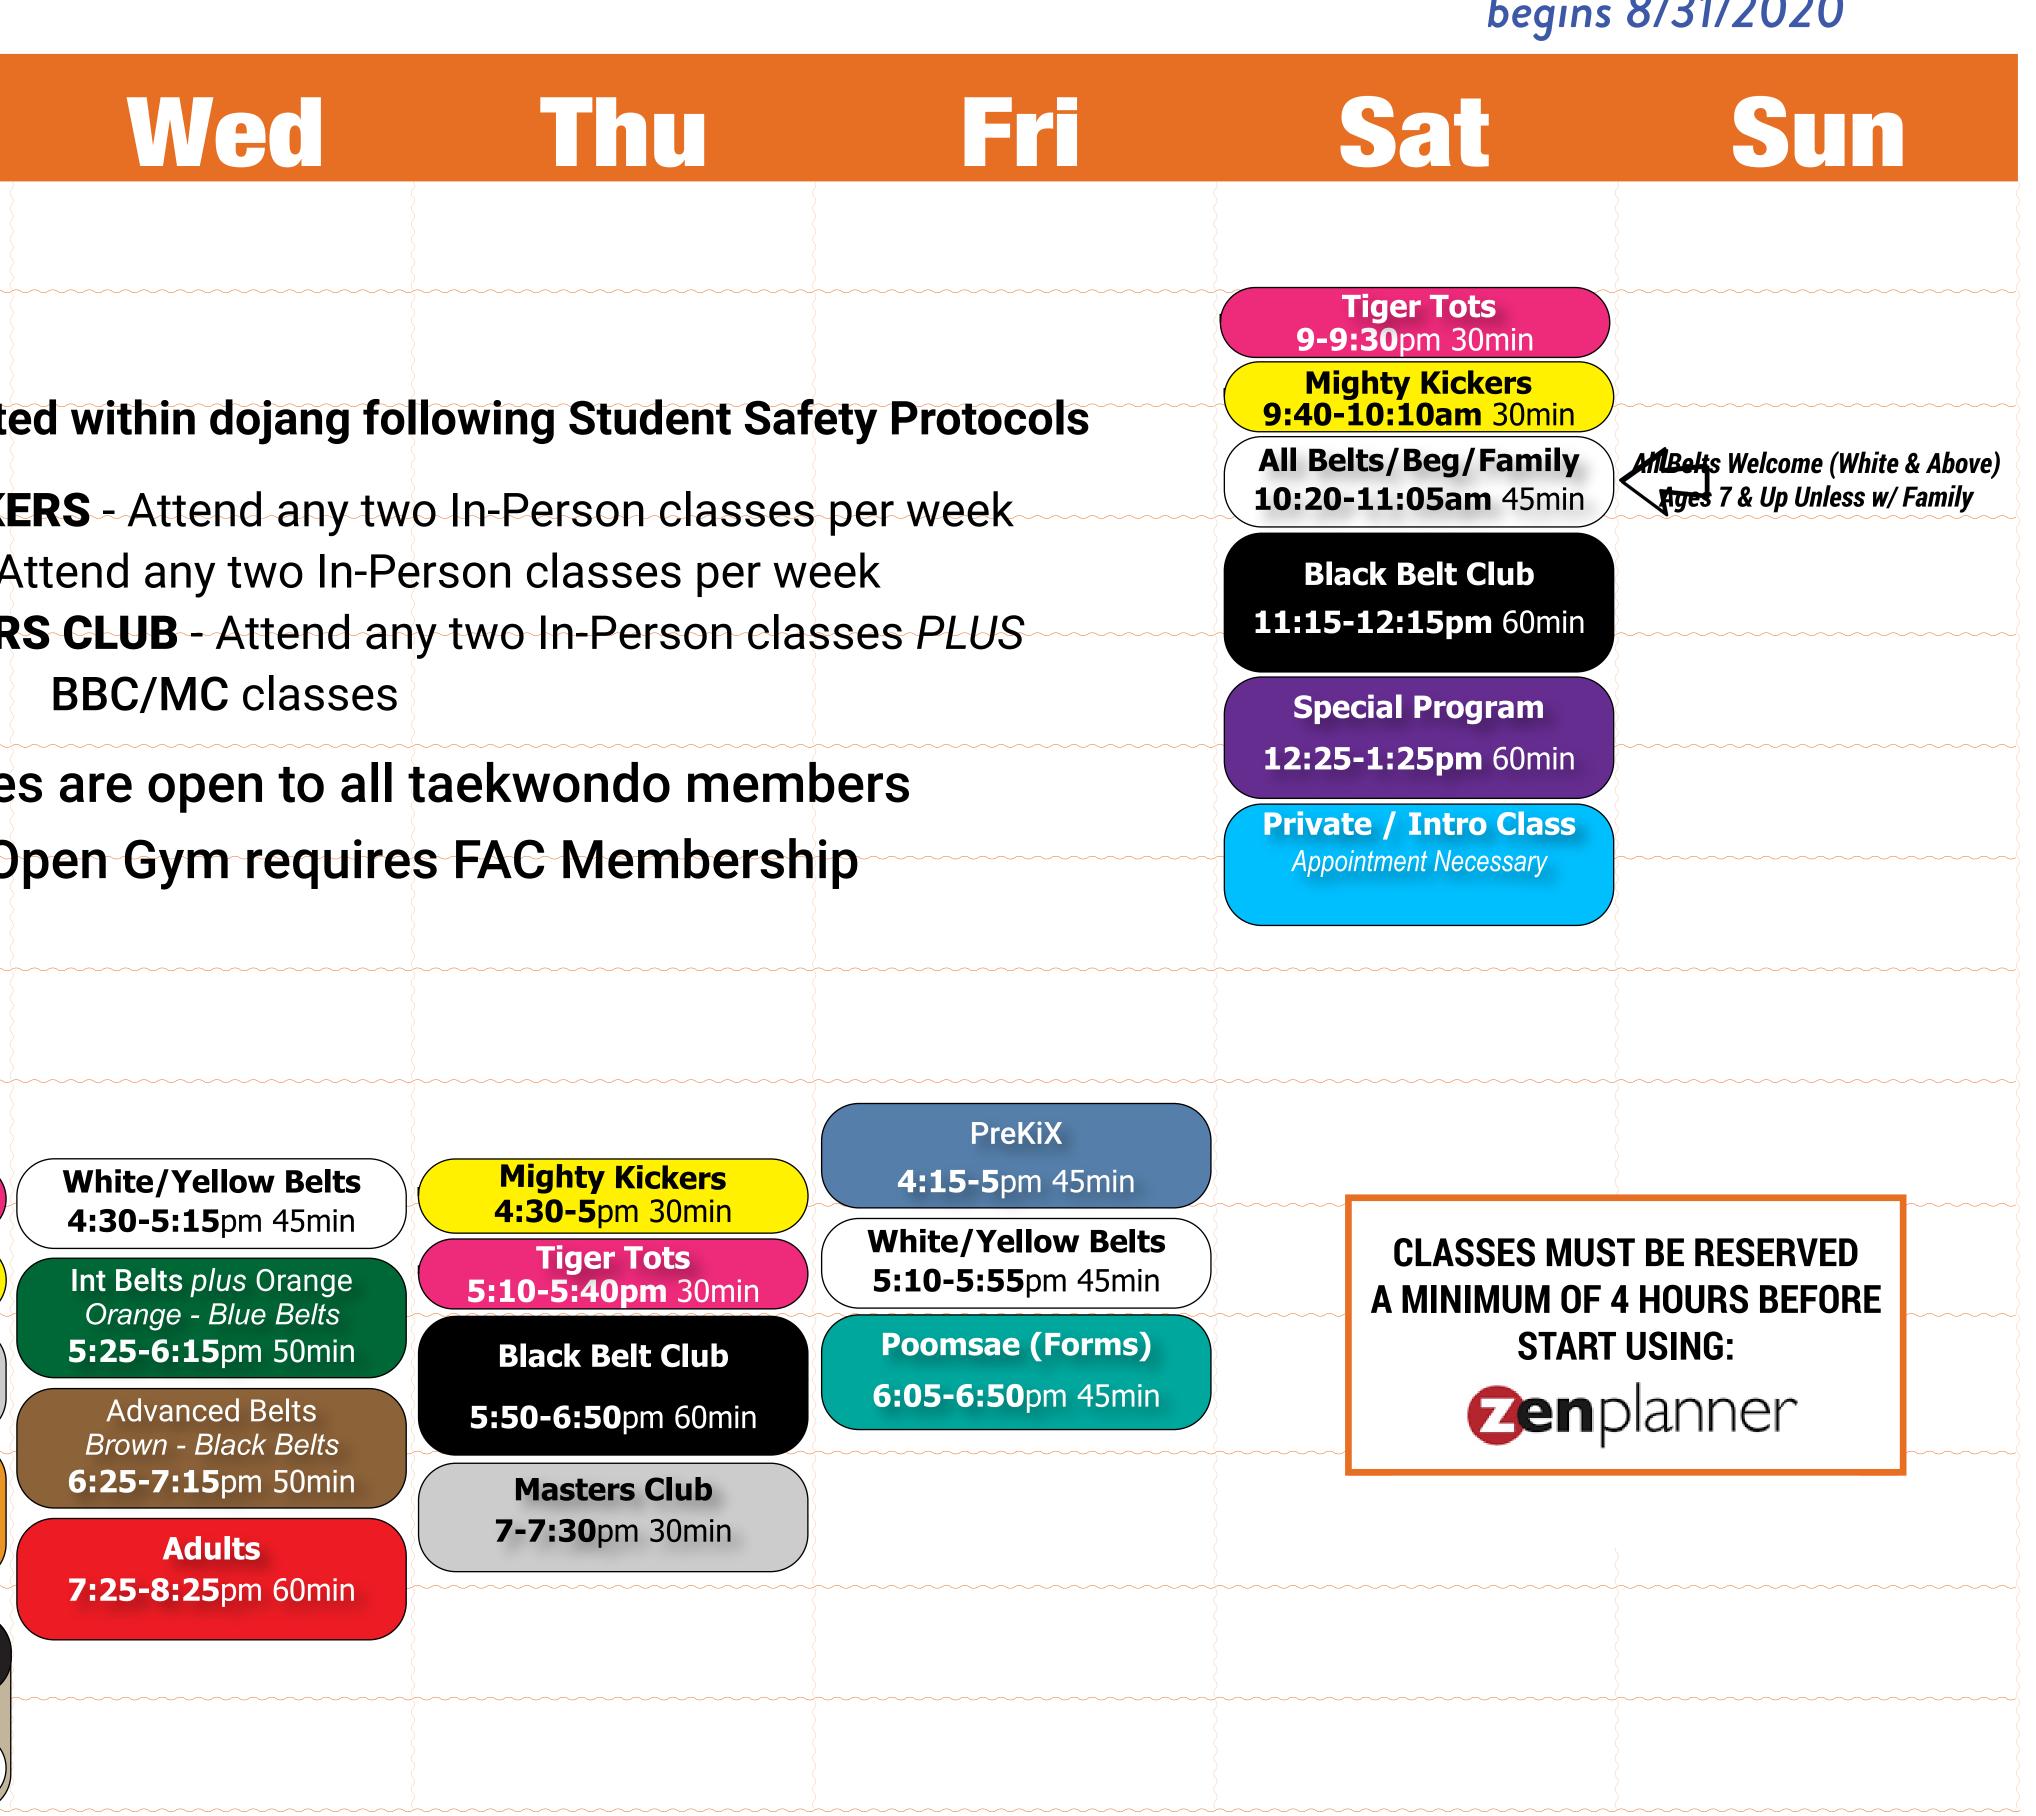

## Schedule of Classes

dkfitnessarts.com/schedule

| kfitnessarts. | com/schedule                                               |                                                             |
|---------------|------------------------------------------------------------|-------------------------------------------------------------|
|               | Mon                                                        | TUC                                                         |
| 8am           |                                                            |                                                             |
| 9             |                                                            |                                                             |
| 10            |                                                            | al classes are locate                                       |
| 11            | S                                                          | OTS/MIGHTY KICKE<br>TANDARD BELTS - At<br>Belt Club/Masters |
| 12pm          | DLACK                                                      | DELI GLUD/IVIASTER                                          |
| 1             | Online Virtual Classes                                     |                                                             |
| 2             |                                                            | itness Arts Club Op                                         |
| 3             |                                                            |                                                             |
| 4             | White/Yellow Belts                                         | <b>Tiger Tots</b>                                           |
| 5             | 4:30-5:15pm 45min<br>Int Belts <i>plus</i> Orange          | 5:05-5:35pm 30min<br>Mighty Kickers<br>5:45-6:15pm 30min    |
| 6             | Orange - Blue Belts<br>5:25-6:15pm 50min<br>Advanced Belts | Masters Club<br>6:25-6:55pm 30min                           |
| 7             | Brown - Black Belts<br>6:25-7:15pm 50min                   | Demo Team<br>Invite Only                                    |
| 8             | Special Program<br>7:25-8:25pm 60min                       | 7:05-7:50pm 45min<br>Virtual Classes<br>(online)            |

Standard Belts 4:25-4:55pm 30min

1714 E. Northwest Hwy Arlington Heights, IL 60004

9

KFITNESSARTS

## Fall Schedule begins 8/31/2020

(847) 749-2819 info@dkfitnessarts.com