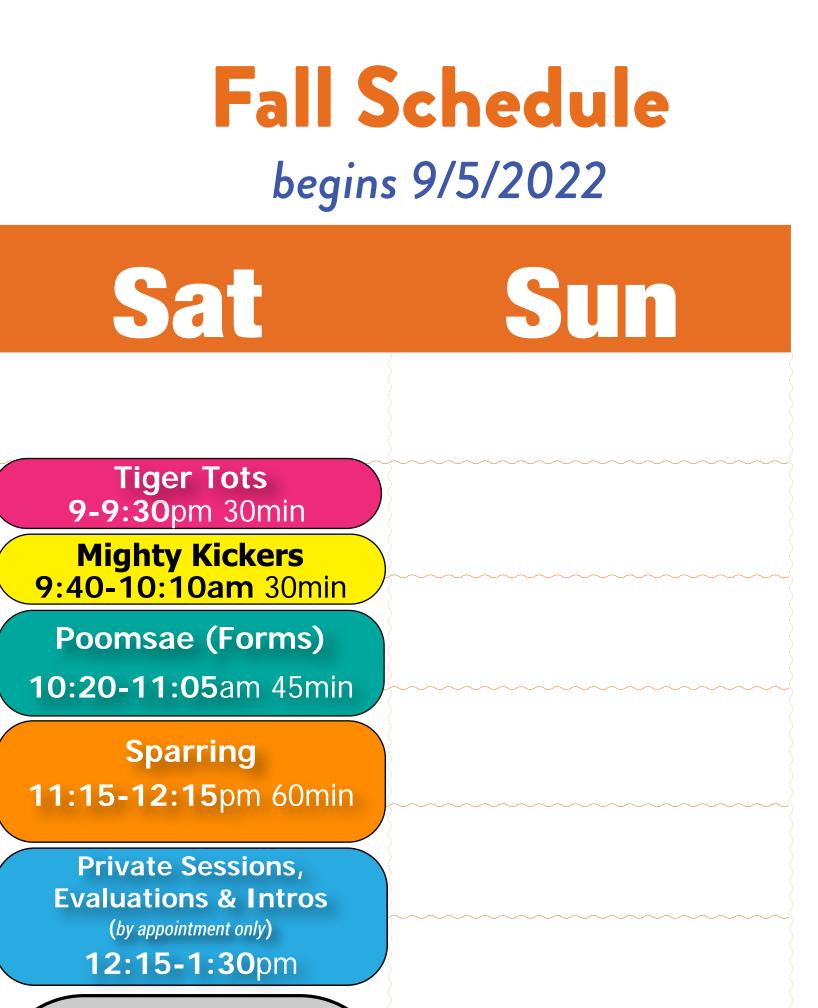

## Schedule of Classes

dkfitnessarts.com/schedule

|      | Non                                                                                    | TUC                                                                            |
|------|----------------------------------------------------------------------------------------|--------------------------------------------------------------------------------|
| 8am  |                                                                                        |                                                                                |
| 9    |                                                                                        | When S                                                                         |
| 10   |                                                                                        | Check websi                                                                    |
| 11   |                                                                                        |                                                                                |
| 12pm |                                                                                        |                                                                                |
| 1    |                                                                                        | RCREOK<br>DKFA                                                                 |
| 2    |                                                                                        |                                                                                |
| 3    | Private Sessions,<br>Evaluations & Intros<br>(by appointment only)<br>3-4:20pm         | Private Sessions,<br>Evaluations & Intros<br>(by appointment only)<br>3-4:10pm |
| 4    | Int Belts plus Orange<br>Orange - Blue Belts                                           | First Time Kickers (Eval/Intro)<br>4:20-4:50pm 30min                           |
| 5    | 4:30-5:20pm 50min<br>White/Yellow Belts                                                | Tiger Tots<br>5:05-5:35pm 30min                                                |
| 6    | 5:30-6:15pm 45min<br>Advanced Belts<br><i>Brown - Black Belts</i><br>6:25-7:15pm 50min | Mighty Kickers<br>5:45-6:15pm 30min<br>Sparring<br>6:25-7:25pm 60min           |
| 7    | Adults<br>7:25-8:25pm 60min                                                            | Kickboxing*                                                                    |
| 8    |                                                                                        | 7:35-8:20pm 45min                                                              |
| 9    | Gear & N                                                                               | lembership Card                                                                |