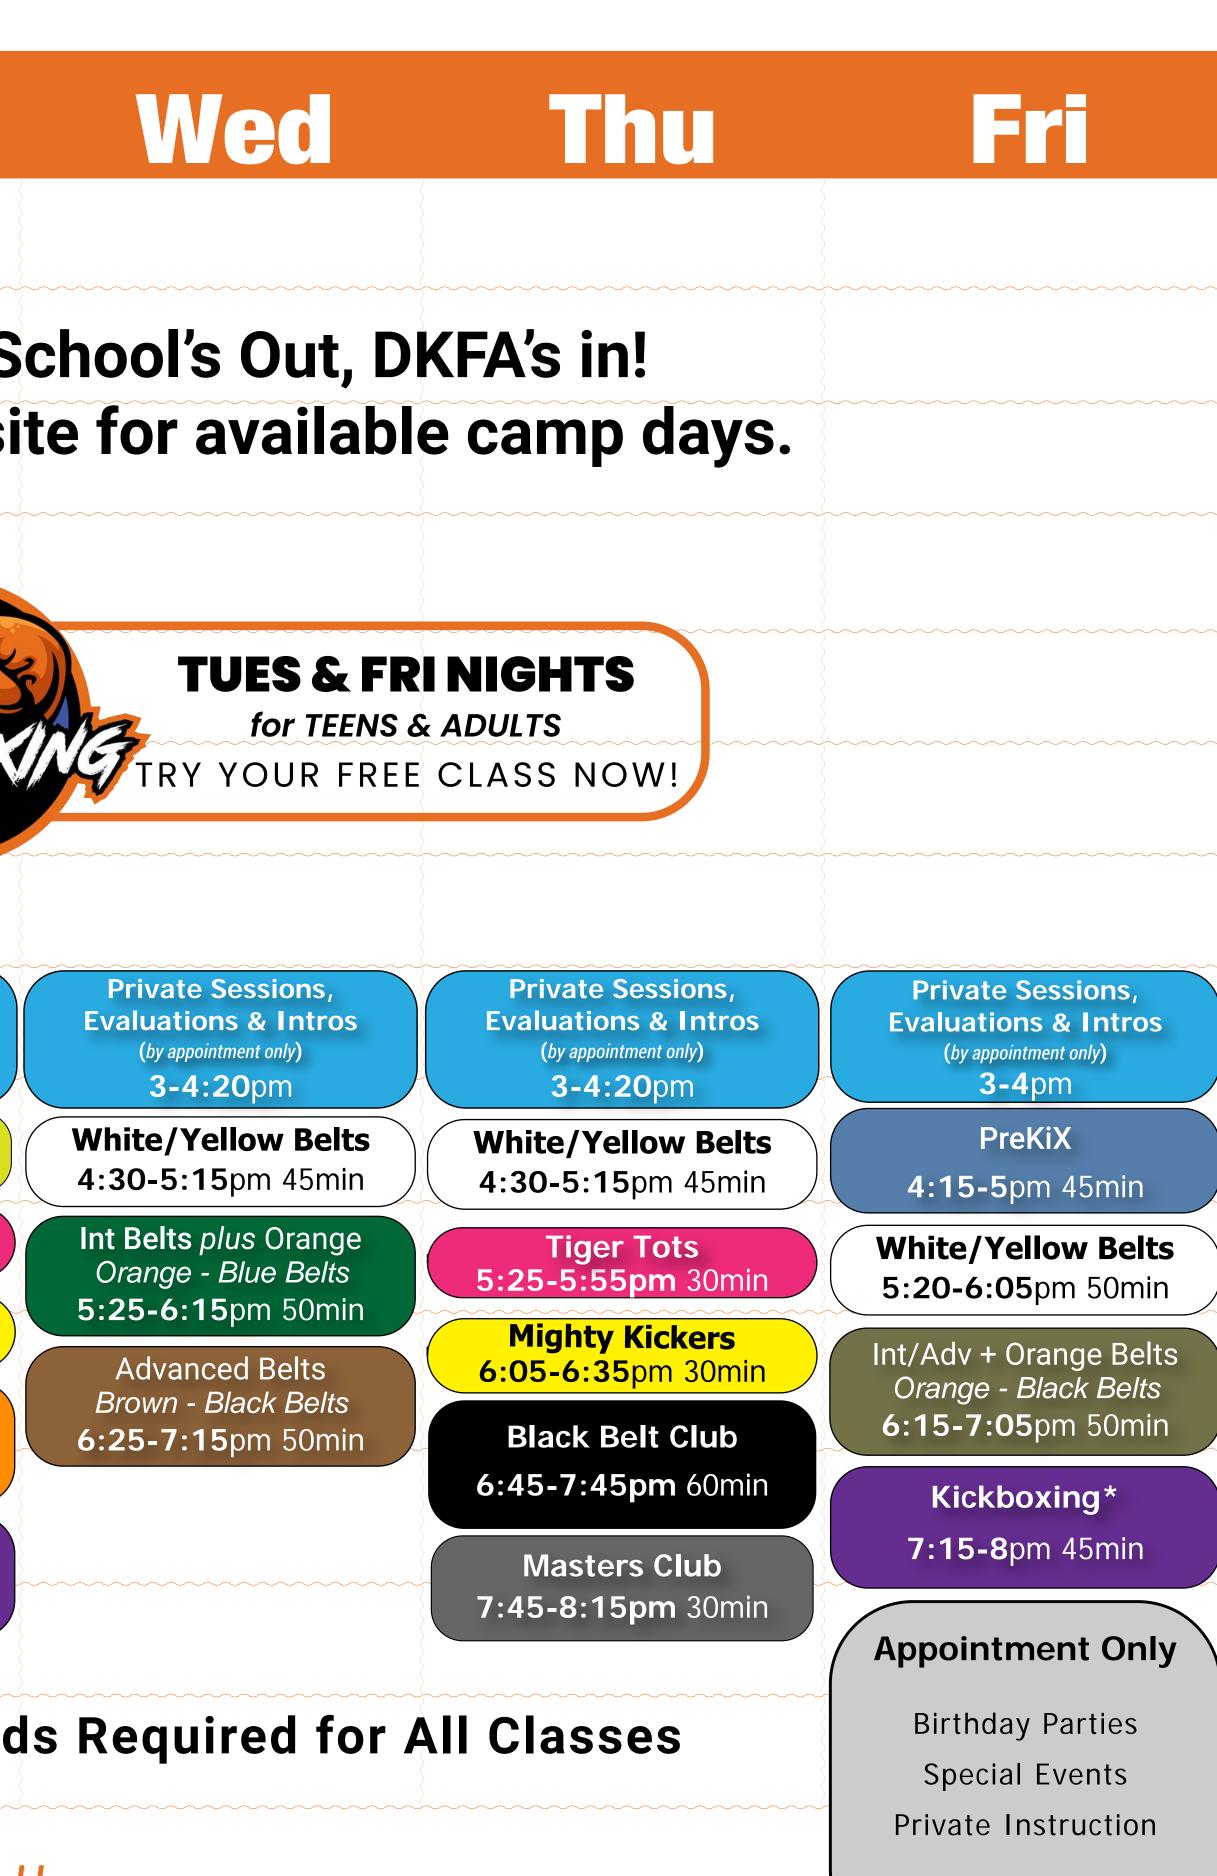

## Schedule of Classes

dkfitnessarts.com/schedule

|      | Non                                                                                    | TUC                                                                            |
|------|----------------------------------------------------------------------------------------|--------------------------------------------------------------------------------|
| 8am  |                                                                                        |                                                                                |
| 9    |                                                                                        | When S                                                                         |
| 10   |                                                                                        | Check websi                                                                    |
| 11   |                                                                                        |                                                                                |
| 12pm |                                                                                        |                                                                                |
| 1    |                                                                                        | RCREOK<br>DKFA                                                                 |
| 2    |                                                                                        |                                                                                |
| 3    | Private Sessions,<br>Evaluations & Intros<br>(by appointment only)<br>3-4:20pm         | Private Sessions,<br>Evaluations & Intros<br>(by appointment only)<br>3-4:10pm |
| 4    | Int Belts plus Orange<br>Orange - Blue Belts                                           | First Time Kickers (Eval/Intro)<br>4:20-4:50pm 30min                           |
| 5    | 4:30-5:20pm 50min<br>White/Yellow Belts                                                | Tiger Tots<br>5:05-5:35pm 30min                                                |
| 6    | 5:30-6:15pm 45min<br>Advanced Belts<br><i>Brown - Black Belts</i><br>6:25-7:15pm 50min | Mighty Kickers<br>5:45-6:15pm 30min<br>Sparring<br>6:25-7:25pm 60min           |
| 7    | Adults<br>7:25-8:25pm 60min                                                            | Kickboxing*                                                                    |
| 8    |                                                                                        | 7:35-8:20pm 45min                                                              |
| 9    | Gear & N                                                                               | lembership Card                                                                |

## **Appointment Only**

Birthday Parties Special Events Private Instruction

## CLASSES MUST BE RESERVED A MINIMUM OF 4 HOURS BEFORE