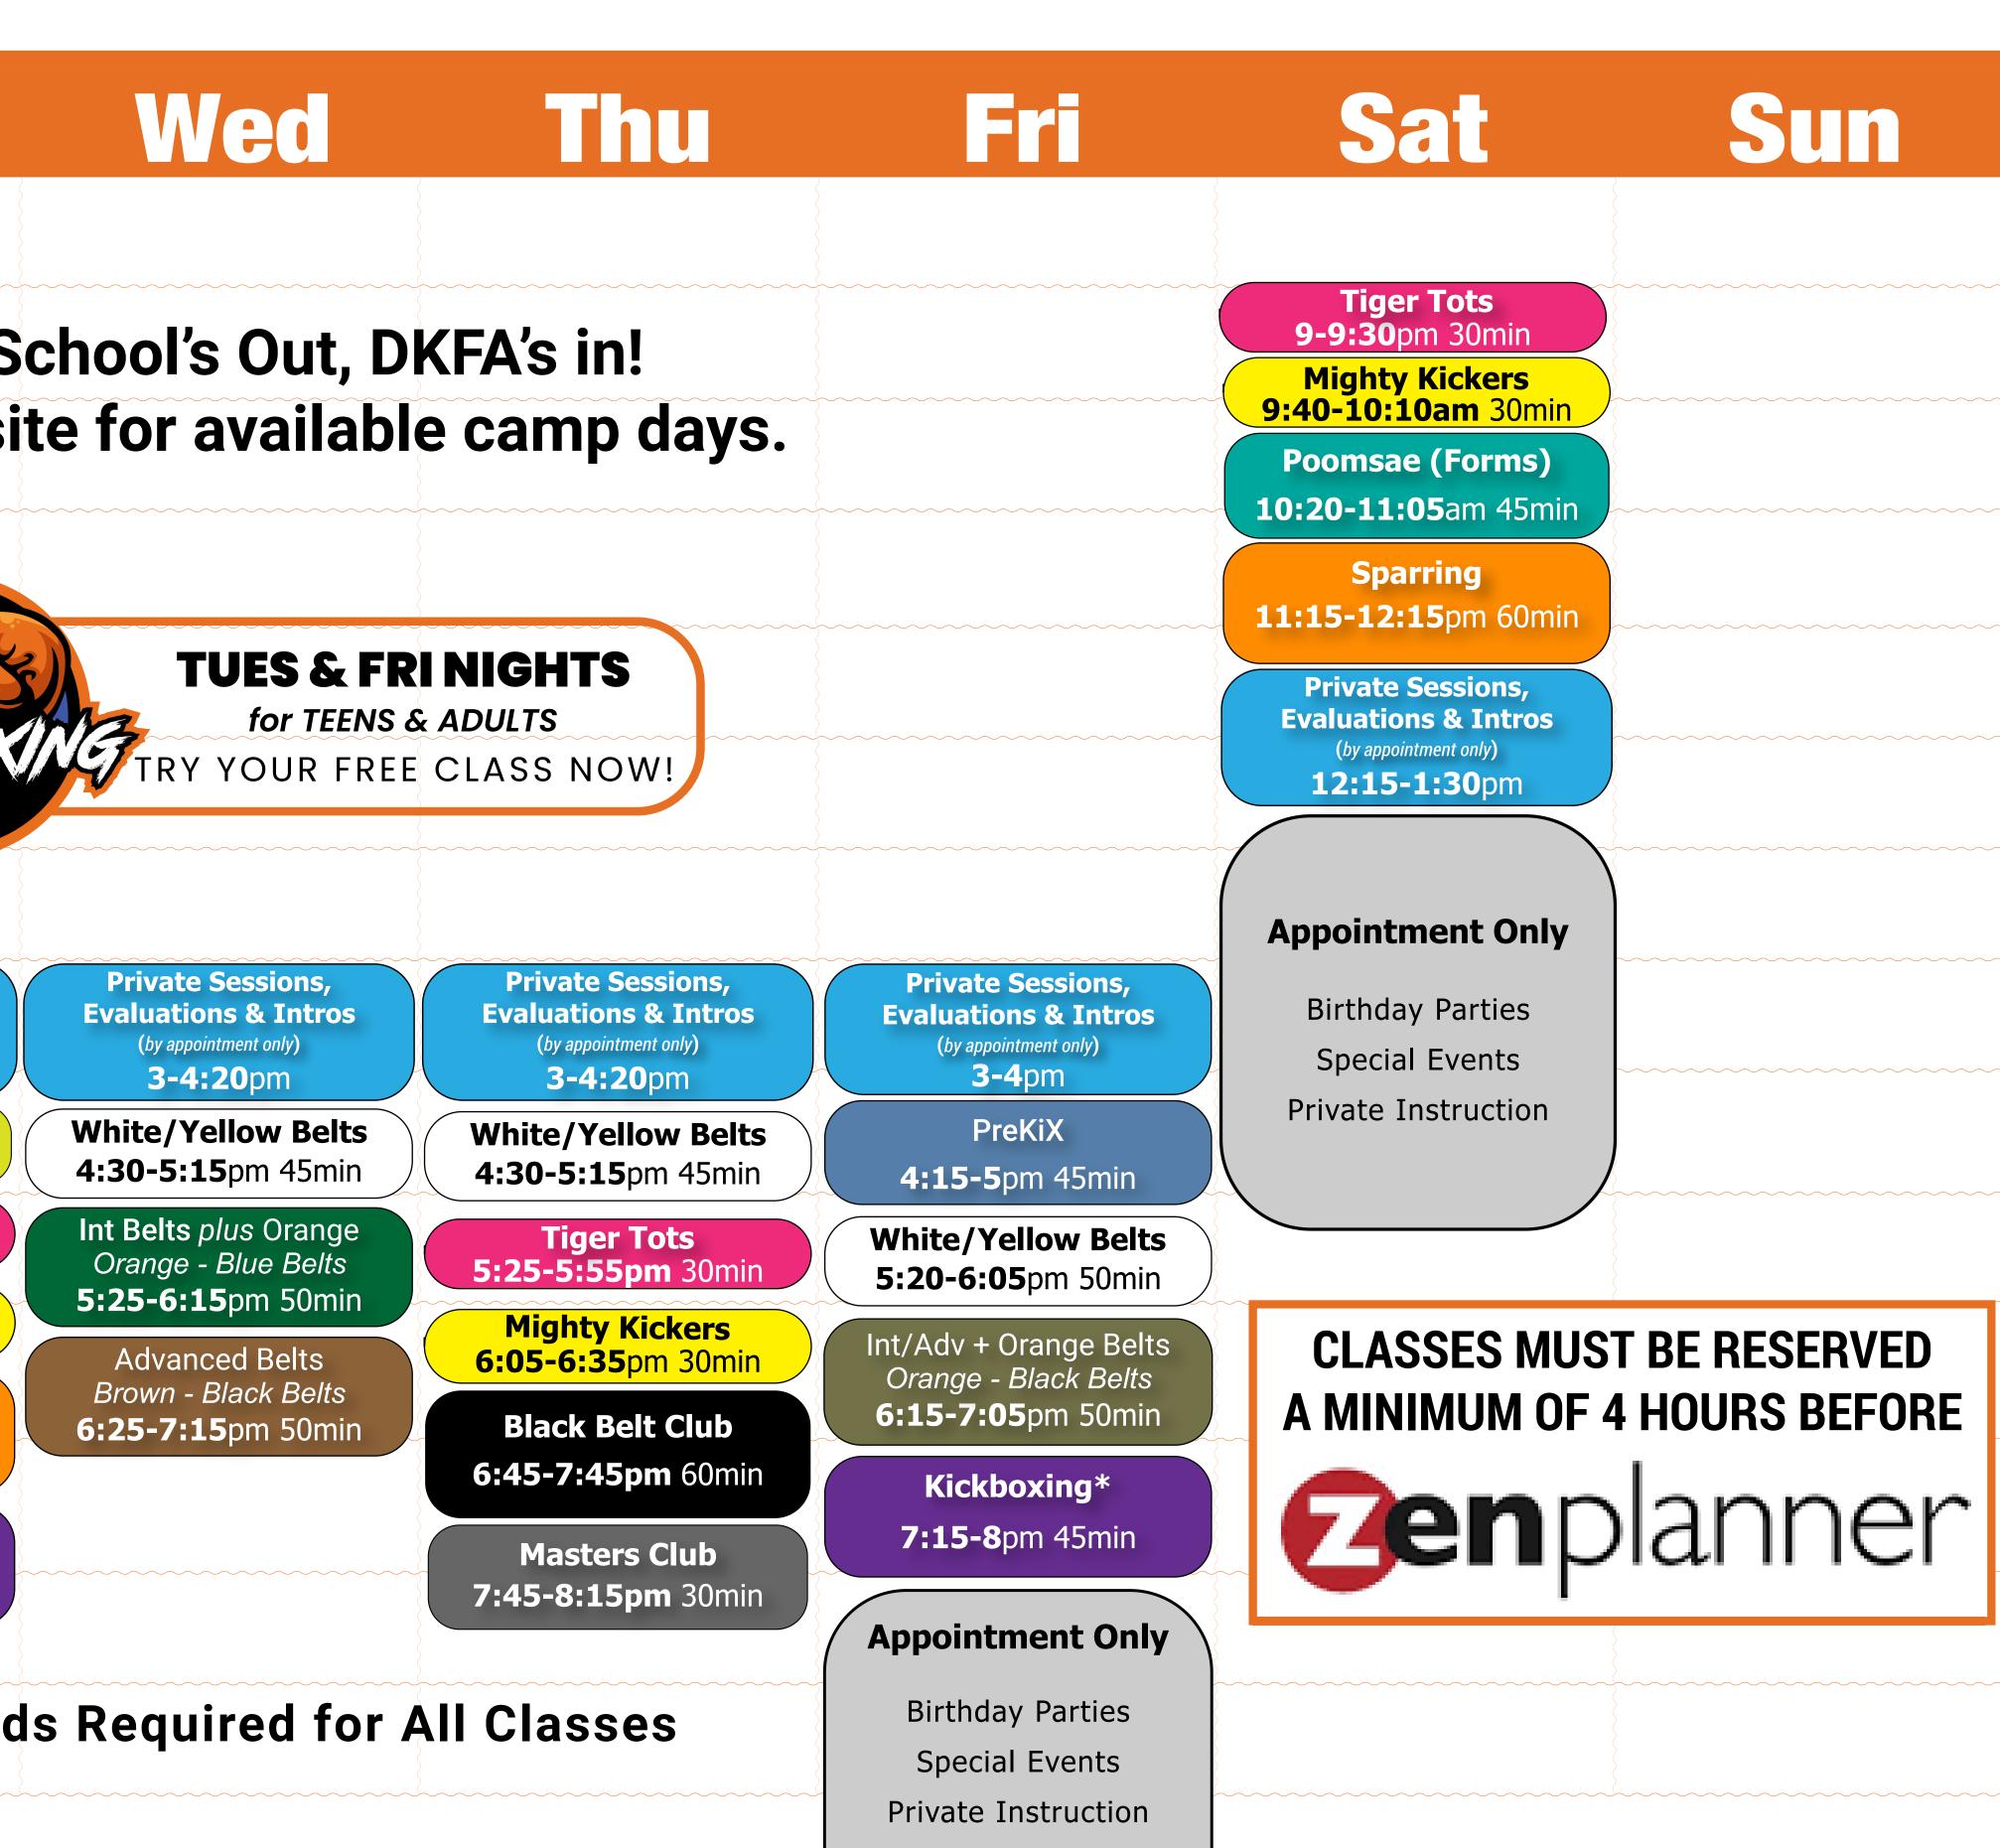

## Schedule of Classes

dkfitnessarts.com/schedule

|      | Non                                                                            | TUC                                                                                    |
|------|--------------------------------------------------------------------------------|----------------------------------------------------------------------------------------|
| 8am  |                                                                                |                                                                                        |
| 9    |                                                                                | When S                                                                                 |
| 10   |                                                                                | Check websi                                                                            |
| 11   |                                                                                |                                                                                        |
| 12pm |                                                                                |                                                                                        |
| 1    |                                                                                | DKFA                                                                                   |
| 2    |                                                                                |                                                                                        |
| 3    | Private Sessions,<br>Evaluations & Intros<br>(by appointment only)<br>3-4:20pm | Private Sessions,<br>Evaluations & Intros<br>(by appointment only)<br><b>3-4:10</b> pm |
| 4    | Int Belts plus Orange<br>Orange - Blue Belts<br>4:30-5:20pm 50min              | First Time Kickers (Eval/Intro)<br>4:20-4:50pm 30min                                   |
| 5    | White/Yellow Belts<br>5:30-6:15pm 45min                                        | Tiger Tots<br>5:05-5:35pm 30min<br>Mighty Kickers                                      |
| 6    | Advanced Belts<br>Brown - Black Belts<br>6:25-7:15pm 50min                     | 5:45-6:15pm 30min<br>Sparring<br>6:25-7:25pm 60min                                     |
| 7    | <b>Adults</b><br>7:25-8:25pm 60min                                             | Kickboxing*                                                                            |
| 8    |                                                                                | 7:35-8:20pm 45min                                                                      |
| 9    | Gear & N                                                                       | lembership Card                                                                        |

## **Current Schedule**

(847) 749-2819 info@dkfitnessarts.com